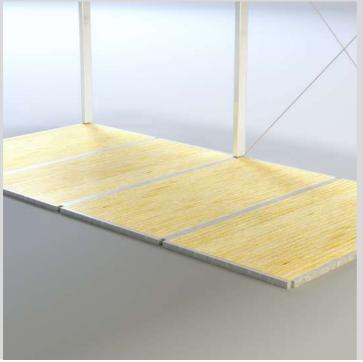

#### **FLOOR OPTIONS**

Cassette Floor Heavy Duty Floor Steel Substructure with Wooden Laying Panels

#### Cassette Flooring

The visually appealing cassette floor is available with different wooden coverings and, with its lightweight aluminum substructure, has a traffic load of 350 and 500 kg/m<sup>2</sup>.

#### Steel substructure with wooden laying panels

The steel substructure with wooden laying panels is a proven, solid and cost-effective flooring system that is available with a traffic load of 350 and 500 kg/m².