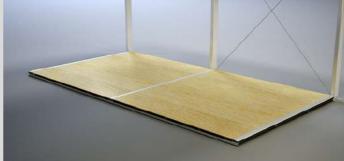

#### **FLOOR OPTIONS**

Cassette Floor Heavy Duty Floor Steel Substructure with Wooden Laying Panels

#### Cassette Flooring

The visually appealing cassette floor is available with different wooden coverings and, with its lightweight aluminum substructure, has a traffic load of 350 and 500 kg/m<sup>2</sup>.

#### Steel substructure with wooden laying panels

The steel substructure with wooden laying panels is a proven, solid and cost-effective flooring system that is available with a traffic load of 350 and 500 kg/m².