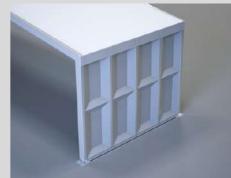

#### **FLOOR OPTIONS**

Cassette Floor Heavy Duty Floor Steel Substructure with Wooden Laying Panels

#### Cassette Flooring

The visually appealing cassette floor is available with different wooden coverings and, with its lightweight aluminum substructure, has a traffic load of 350 and 500 kg/m<sup>2</sup>.

#### **Heavy Duty Flooring**

The heavy-duty floor is the most efficient floor system in our range, which can be quickly installed using a forklift or crane. In addition, it has a low transport volume compared to other flooring systems.

#### Steel substructure with wooden laying panels

The steel substructure with wooden laying panels is a proven, solid and cost-effective flooring system that is available with a traffic load of 350 and 500 kg/m².