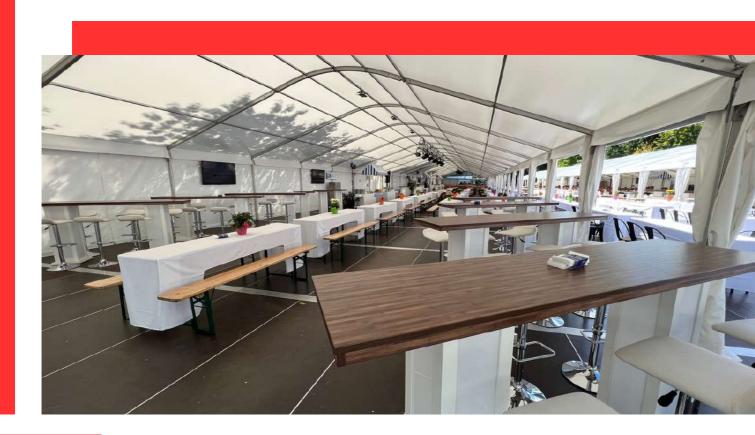

#### For weddings and Events

When it comes to event and wedding marquees, HR Structures is highly experienced in manufacturing top-quality products that offer unmatched strength, durability, and coverage on the Australian market. Our marquees are German-engineered to ensure superior longevity, making them a wise investment for event venue operators who frequently host multiple events.

Our versatile marquee range is extensive and can be tailored to your specific needs. We can produce a variety of compatible marquees that seamlessly integrate with temporary structure systems from other major suppliers. This means you can choose from a range of vendors without sacrificing quality, availability, or pricing.

Our marquees are not only functional but also attractive semi-permanent structures that can be displayed to potential clients for weddings and corporate events. It's the perfect choice if you're constantly hiring marquees.

#### **Premium Marquees**

For event operators with attractive garden estates that want to invest in a large marquee to host weddings and events, HR Structures have marquees in a range of sizes and customisations. You can choose from a striking white powder-coated frame topped with a transparent roof cover or white opaque roofs to keep your guests cool during the hot summer months.

Our marquees are designed to cater to your needs and preferences. We offer an array of accessories such as heavy-duty cassette flooring, double glass entrance doors, framed glass, and clear PVC walling that give the marquee an elegant appearance.