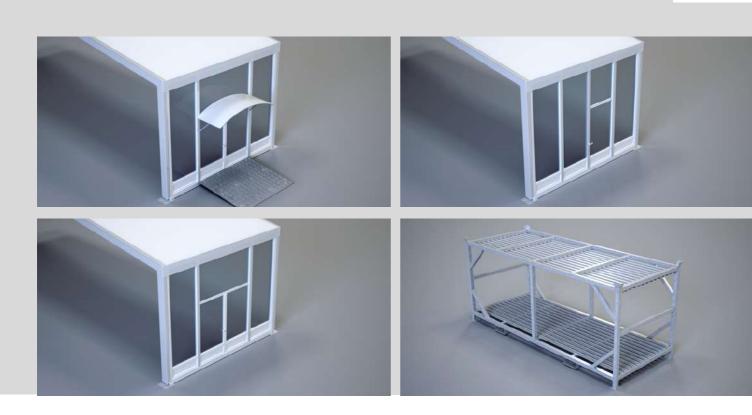

### **FEATURES**

#### Structure Profile

- Bracing System: Internal highlevel bracing giving open & clear span spaces.
- Frame Construction: Hard pressed 4 groove aluminium cube profile.
- Profile Size: Profile sizes relative to situation requirements.
- Roof Covers: Single Skin PVC, Polyglass PVC.
- Wind Loading: Structures are all calculated to withstand wind loading based on the physical site location, and to meet Australian and European safety standards.
- U-Values:
- 1. Roofs 1.5 W/m2K
- 2. Walls & Gables 0.44 W/m2K

#### WALL OPTIONS

Vinyl Facade
Insulated Facade
Glass Facade
Glass Sliding Walls
PVC Side Walls
Polyglass Side Walls

#### **FLOOR OPTIONS**

Cassette Floor Heavy Duty Floor Steel Substructure with Wooden Laying Panels

#### **ANCILLIARIES**

Ventilation panels
Signage parapets
Various door types
Various window types
Balustrades
Guuter/Downpipes
Disability access
Wet areas
HVAC