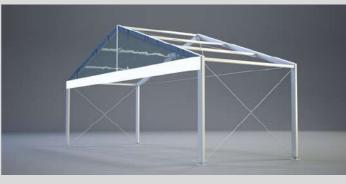

#### **Premium Marquees**

For event operators with attractive garden estates that want to invest in a large marquee to host weddings and events, HR Structures have marquees in a range of sizes and customisations. You can choose from a striking white powder-coated frame topped with a transparent roof cover or white opaque roofs to keep your guests cool during the hot summer months.

#### For Events

The aluminium frames are robust and meet the highest safety standards in Australia.

Designed for clear span space, the modular aluminium frames range up to 60.00m in width, with leg heights of 4.00m and extendable lengths of 3.00m or 5.00m bays with gable ends.