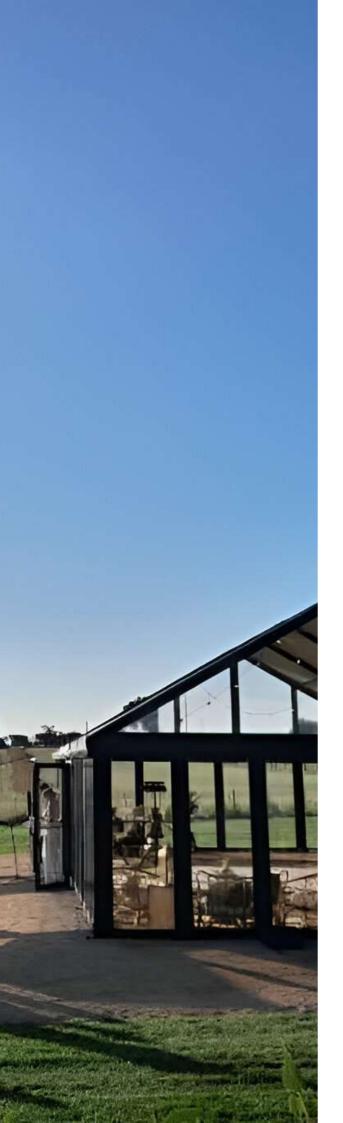

#### For Events

The aluminium frames are robust and meet the highest safety standards in Australia.

Designed for clear span space, the modular aluminium frames range up to 60.00m in width, with leg heights of 4.00m and extendable lengths of 3.00m or 5.00m bays with gable ends.

Choose from high-grade, single-skin PVC covers that are flame-retardant and come in transparent, translucent, or opaque. The PVC walls can slide easily along a track system to create an indoor-outdoor look. Alternatively, opt for semi-permanent framed glass and durable ABS solid walls.