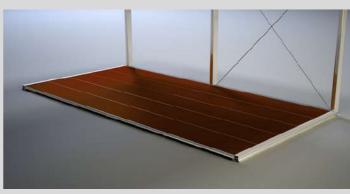

#### **FLOOR OPTIONS**

Cassette Floor Heavy Duty Floor Steel Substructure with Wooden Laying Panels

#### Cassette Flooring

The visually appealing cassette floor is available with different wooden coverings and, with its lightweight aluminum substructure, has a traffic load of 350 and 500 kg/m<sup>2</sup>.

#### Steel substructure with wooden laying panels

The steel substructure with wooden laying panels is a proven, solid and cost-effective flooring system that is available with a traffic load of 350 and 500 kg/m².