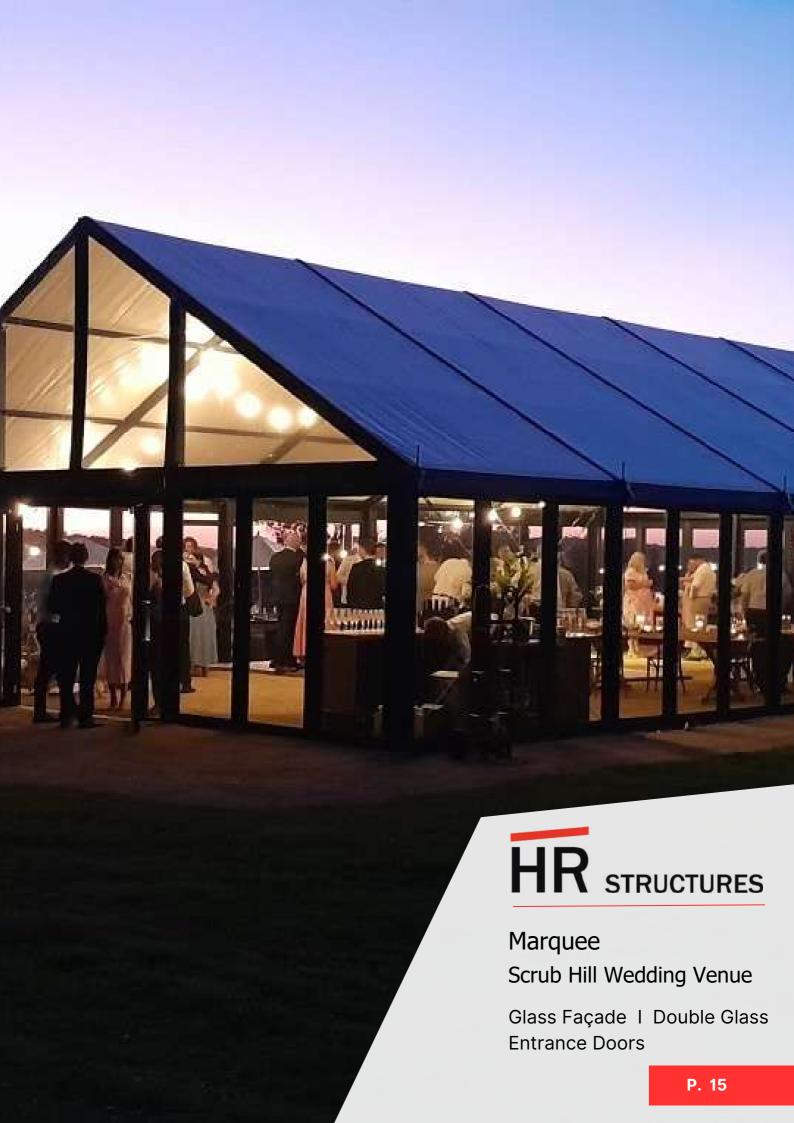

#### **Premium Marquees**

For event operators with attractive garden estates that want to invest in a large marquee to host weddings and events, HR Structures have marquees in a range of sizes and customisations. You can choose from a striking white powder-coated frame topped with a transparent roof cover or white opaque roofs to keep your guests cool during the hot summer months.

Our marquees are designed to cater to your needs and preferences. We offer an array of accessories such as heavy-duty cassette flooring, double glass entrance doors, framed glass, and clear PVC walling that give the marquee an elegant appearance.

Choose from high-grade, single-skin PVC covers that are flame-retardant and come in transparent, translucent, or opaque. The PVC walls can slide easily along a track system to create an indoor-outdoor look. Alternatively, opt for semi-permanent framed glass and durable ABS solid walls.

#### Glass Facade

Available in a variety of designs, such as vinyl or aluminum frame, uninsulated or insulated glass, in various colours and tints.