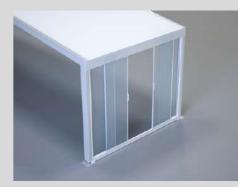

#### WALL OPTIONS

Vinyl Facade
Insulated Facade
Glass Facade
Glass Sliding Walls
PVC Side Walls
Polyglass Side Walls

#### Glass Sliding Walls

Entrances and exits or window elements in various facade systems, the glass sliding walls can be installed in our facade systems and visually adjusts to match the side paneling.