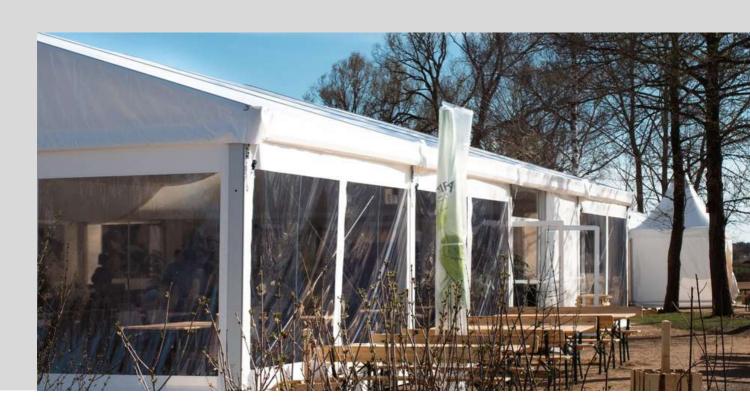

#### **Premium Marquees**

For event operators with attractive garden estates that want to invest in a large marquee to host weddings and events, HR Structures have marquees in a range of sizes and customisations. You can choose from a striking white powder-coated frame topped with a transparent roof cover or white opaque roofs to keep your guests cool during the hot summer months.

Our marquees are designed to cater to your needs and preferences. We offer an array of accessories such as heavy-duty cassette flooring, double glass entrance doors, framed glass, and clear PVC walling that give the marquee an elegant appearance.

Choose from high-grade, single-skin PVC covers that are flame-retardant and come in transparent, translucent, or opaque. The PVC walls can slide easily along a track system to create an indoor-outdoor look. Alternatively, opt for semi-permanent framed glass and durable ABS solid walls.