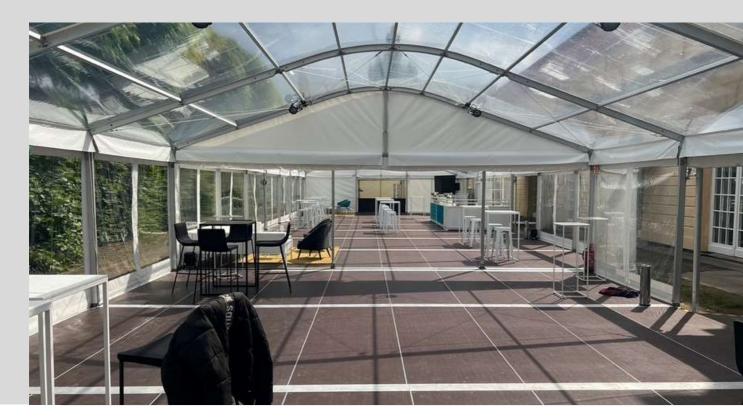

#### **Premium Marquees**

For event operators with attractive garden estates that want to invest in a large marquee to host weddings and events, HR Structures have marquees in a range of sizes and customisations. You can choose from a striking white powder-coated frame topped with a transparent roof cover or white opaque roofs to keep your guests cool during the hot summer months.

Our marquees are designed to cater to your needs and preferences. We offer an array of accessories such as heavy-duty cassette flooring, double glass entrance doors, framed glass, and clear PVC walling that give the marquee an elegant appearance.

Choose from high-grade, single-skin PVC covers that are flame-retardant and come in transparent, translucent, or opaque. The PVC walls can slide easily along a track system to create an indoor-outdoor look. Alternatively, opt for semi-permanent framed glass and durable ABS solid walls.