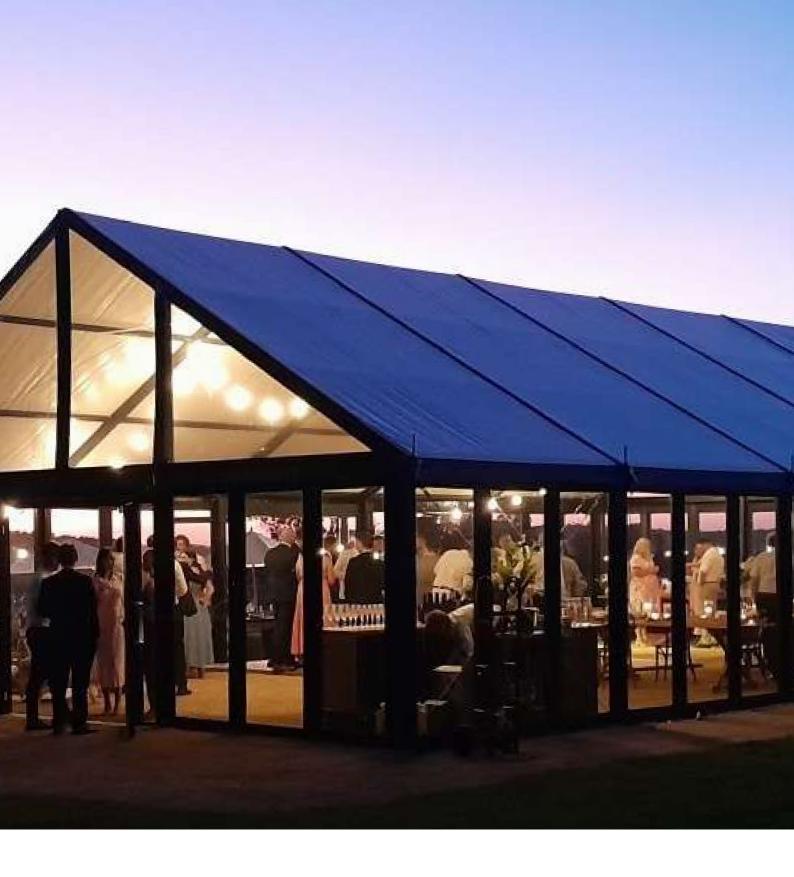

#### **Premium Marquees**

For event operators with attractive garden estates that want to invest in a large marquee to host weddings and events, HR Structures have marquees in a range of sizes and customisations. You can choose from a striking white powder-coated frame topped with a transparent roof cover or white opaque roofs to keep your guests cool during the hot summer months.

Our marquees are designed to cater to your needs and preferences. We offer an array of accessories such as heavy-duty cassette flooring, double glass entrance doors, framed glass, and clear PVC walling that give the marquee an elegant appearance.

Choose from high-grade, single-skin PVC covers that are flame-retardant and come in transparent, translucent, or opaque. The PVC walls can slide easily along a track system to create an indoor-outdoor look. Alternatively, opt for semi-permanent framed glass and durable ABS solid walls.

#### Glass Facade

Available in a variety of designs, such as vinyl or aluminum frame, uninsulated or insulated glass, in various colours and tints.