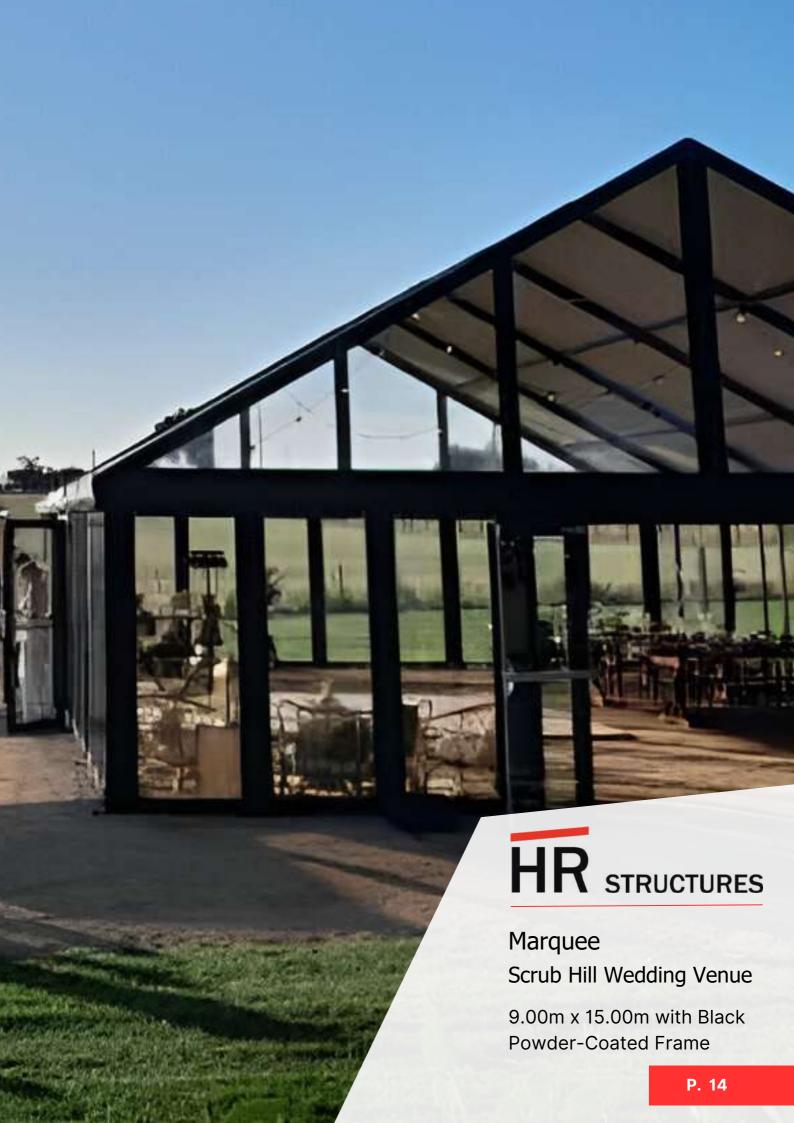

#### **Premium Marquees**

For event operators with attractive garden estates that want to invest in a large marquee to host weddings and events, HR Structures have marquees in a range of sizes and customisations. You can choose from a striking white powder-coated frame topped with a transparent roof cover or white opaque roofs to keep your guests cool during the hot summer months.

Our marquees are designed to cater to your needs and preferences. We offer an array of accessories such as heavy-duty cassette flooring, double glass entrance doors, framed glass, and clear PVC walling that give the marquee an elegant appearance.

Choose from high-grade, single-skin PVC covers that are flame-retardant and come in transparent, translucent, or opaque. The PVC walls can slide easily along a track system to create an indoor-outdoor look. Alternatively, opt for semi-permanent framed glass and durable ABS solid walls.