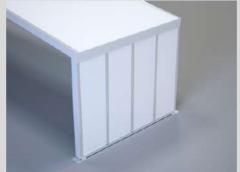

#### WALL OPTIONS

Vinyl Facade
Insulated Facade
Glass Facade
Glass Sliding Walls
PVC Side Walls
Polyglass Side Walls

#### **PVC Side Walling**

The flame-retardant PVC Covers according to DIN 4102-B1 is available in a range of colours, both translucent and opaque.