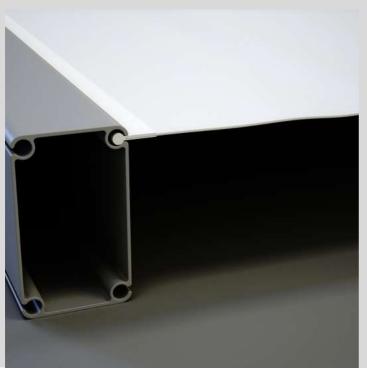

#### Structure Profile

- Bracing System: Internal highlevel bracing giving open & clear span spaces.
- Frame Construction: Hard pressed 4 groove aluminium cube profile.
- Profile Size: Profile sizes relative to situation requirements.
- Roof Covers: Single Skin PVC, Polyglass PVC.
- Wind Loading: Structures are all calculated to withstand wind loading based on the physical site location, and to meet Australian and European safety standards.
- U-Values:
- 1. Roofs 1.5 W/m2K
- 2. Walls & Gables 0.44 W/m2K

HR Structures GmbH state-of-the-art factory incorporates purpose-built production lines.

All structures are designed to comply with international design code criteria, including the USA-IBC2009/12 and AS/NZS standards.